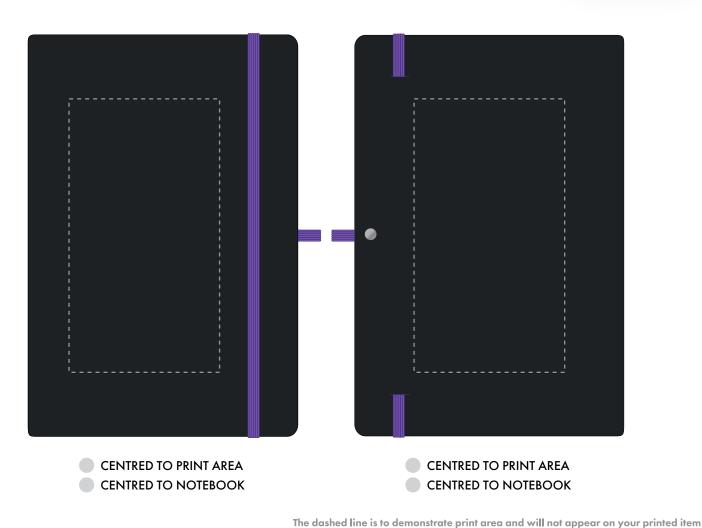

## PANTONE REFERENCE(S)

Debossing/Foil blocking

Due to the nature of the product the print position may vary by 2 -  $3\,$  mm

Product Image for visualisation - colours may vary

ARTWORK SCALE 50%

## .... danie in to danie prim drod and will not a

| ARTWORK SCALE 100%           |        | ARTWORK SCALE 100%           |
|------------------------------|--------|------------------------------|
| Max print area: 80mm x 145mm |        | Max print area: 80mm x 145mm |
| ,                            |        | ·                            |
| 1                            |        |                              |
|                              | I<br>I |                              |
|                              | I<br>I |                              |
|                              | I<br>I |                              |
|                              | 1      |                              |
|                              | 1      |                              |
|                              | I<br>I |                              |
| 1                            | I<br>I |                              |
|                              | I<br>I |                              |
| 1                            | I<br>I |                              |
|                              | I<br>I |                              |
| 1                            | I<br>I |                              |
|                              | 1      |                              |
|                              | 1      |                              |
|                              | 1      |                              |
|                              | I<br>I |                              |
|                              | I<br>I |                              |
|                              | I<br>I |                              |
|                              | 1      |                              |
|                              |        |                              |
|                              |        |                              |
|                              |        |                              |
|                              |        |                              |